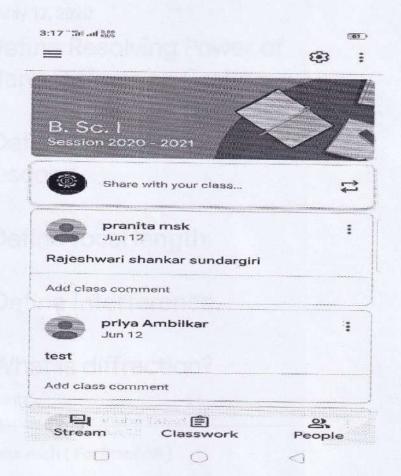

fine step up transformer.
- 5. Define step down transformer.

10 points

Practical Viva Questions

Class comments



TUSHAR D. ASUTKAR May 15, 2020 Tushar D Asutkar

Samoor N May 24 2020

N.S. Science & Arts College Bhadrawati, Dist-Chandrapur ( 92. G.R. Bedure)



60

.

#### Question

Student Answers

Due May 17, 2020

- Define Resolving Power of a Plane Diffraction Grating.
- Define Resolving power of telescope.
- 3. Define focal length.
- 4. Define Interference.
- 5. What is diffraction?

10 points

2 Marks each (For Practical)

Add class comment

N.S. Science & Arts College Bhadrawati, Dist-Chandrapur (Dr. G. R. Beclare)

# Nilkanthrao Shinde Sci. and Arts College, Bhadrawati <u>Department of Physics</u>

### **Unit Test on Google Classroom**

# Session 2020-21 Dr.Gajebdra R. Bedare



PRINCIPAL
N.S. Science & Arts College
Bhadrawati, Dist-Chandrapur

( Dr. G. R. Beefale)

Dr. L. S. Ladke
PRINCIPAL
N.S. Science & Arts College
Bhadrawati, Dist-Chandrapur

CB. G. R. Beolese)

# NILKANTHRAO SHINDE SCIENCE & ARTS COLLEGE, BHADRAWATI CLASS: B. SC I Sem I Physics Paper II SESSION: 2020-2021

### Unit IV: Viscosity

### Solve any Two. Five Marks each.

| Que. 1 a) ExplainStreamline and Turbulent flow. | (4) |
|-------------------------------------------------|-----|
| b) Define viscosity.                            | (1) |
| Que. 2State and prove Bernoulli's theorem.      | (5) |
| Que. 3State and prove Poiseulle's equation.     | (5) |

( 18. G. R. Bedole)

PRINCIPAL
N.S. Science & Arts College
Bhadrawati, Dist-Chandrapur

# <u>Unit Test – Dept. of Botany</u>

|